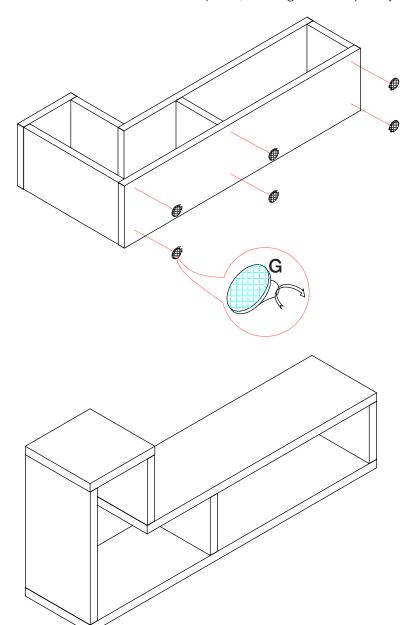

## eurøstyle...

Assembly Instructions Page 2 of 3

Mervin Media Stand

During assembly, hand tighten screws only. When all screws are in place, then tighten completely.

4

PLEASE NOTE: Check that you have received all components and hardware before assembling. If you are missing any parts, contact your retailer, or fax Euro Style at 415.455.8033.