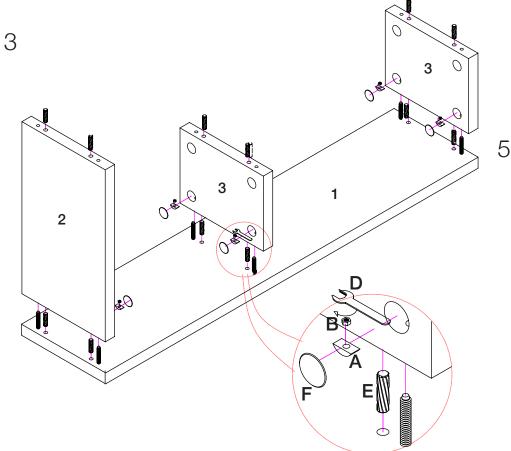

## eurøstyle...

Assembly Instructions Page 2 of 3

Mervin Media Stand

During assembly, hand tighten screws only. When all screws are in place, then tighten completely.

4

PLEASE NOTE: Check that you have received all components and hardware before assembling. If you are missing any parts, contact your retailer, or fax Euro Style at 415.455.8033.