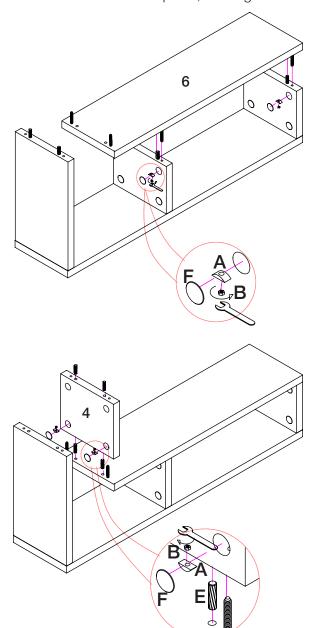

## eurøstyle...

Assembly Instructions Page 3 of 3

Mervin Media Stand

5 A B B V S

During assembly, hand tighten screws only. When all screws are in place, then tighten completely.

8

PLEASE NOTE: Check that you have received all components and hardware before assembling. If you are missing any parts, contact your retailer, or fax Euro Style at 415.455.8033.