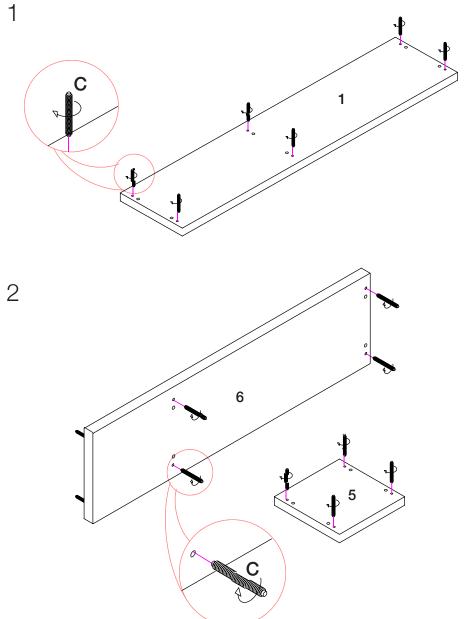

## eurøstyle...

Assembly Instructions Page 2 of 3

Mervin Media Stand

During assembly, hand tighten screws only. When all screws are in place, then tighten completely.

4

PLEASE NOTE: Check that you have received all components and hardware before assembling. If you are missing any parts, contact your retailer, or fax Euro Style at 415.455.8033.