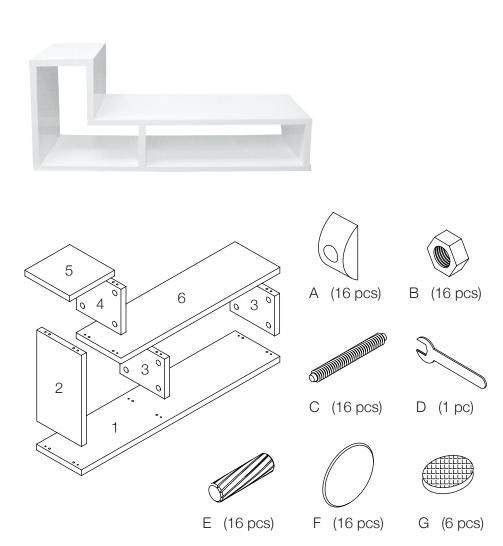

## eurøstyle...

Assembly Instructions Page 1 of 3

Mervin Media Stand

During assembly, hand tighten screws only. When all screws are in place, then tighten completely.

PLEASE NOTE: Check that you have received all components and hardware before assembling. If you are missing any parts, contact your retailer, or fax Euro Style at 415.455.8033.