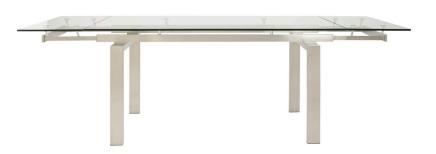

Stand the table in an upright position. Pull the side handles out and then push the glass extention leaves up. Finish by pushing the glass extenion leaves towards the center of the table.

During assembly, hand tighten screws only. When the screws are in place, tighten completely.