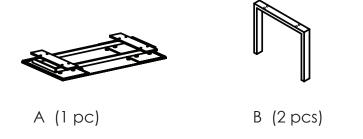

Use part D to remove the protective wood panels. Keep all bolts and screws.

Secure part A to part B by screwing parts C and E into the holes of A and B.

During assembly, hand tighten screws only. When the screws are in place, tighten completely.