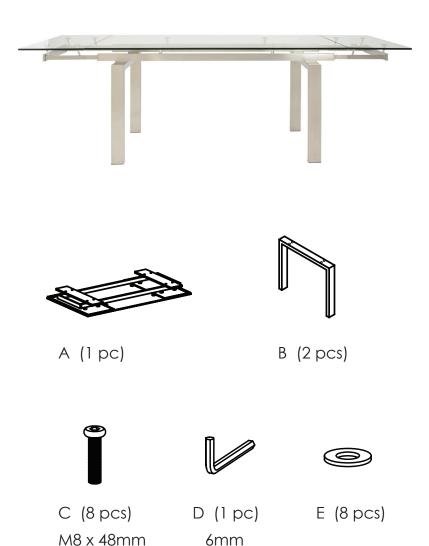

Use part D to remove the protective wood panels. Keep all bolts and screws.

Secure part A to part B by screwing parts C and E into the holes of A and B.

During assembly, hand tighten screws only. When the screws are in place, tighten completely.