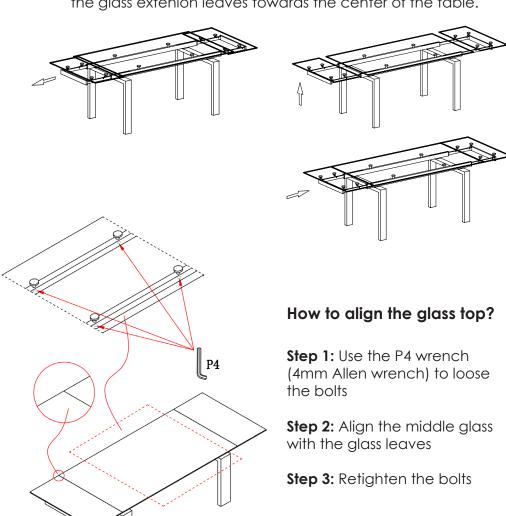

Stand the table in an upright position. Pull the side handles out and then push the glass extention leaves up. Finish by pushing the glass extenion leaves towards the center of the table.

During assembly, hand tighten screws only. When the screws are in place, tighten completely.