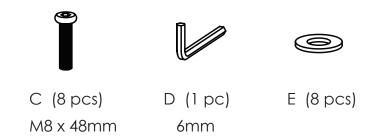

Use part D to remove the protective wood panels. Keep all bolts and screws.

Secure part A to part B by screwing parts C and E into the holes of A and B.

During assembly, hand tighten screws only. When the screws are in place, tighten completely.