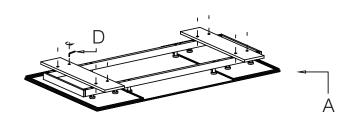

Use part D to remove the protective wood panels. Keep all bolts and screws.

Secure part A to part B by screwing parts C and E into the holes of A and B.

During assembly, hand tighten screws only. When the screws are in place, tighten completely.