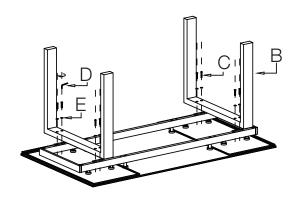

Use part D to remove the protective wood panels. Keep all bolts and screws.

Secure part A to part B by screwing parts C and E into the holes of A and B.

During assembly, hand tighten screws only. When the screws are in place, tighten completely.