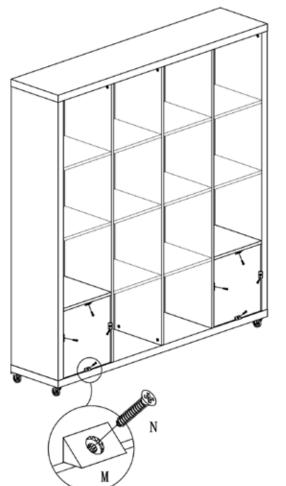

12

It is necessary to identify the type of wall that you will fix the product to in order to get the appropriate fasteners to attach it to the wall. If needed, please contact a specialist for advise.

13