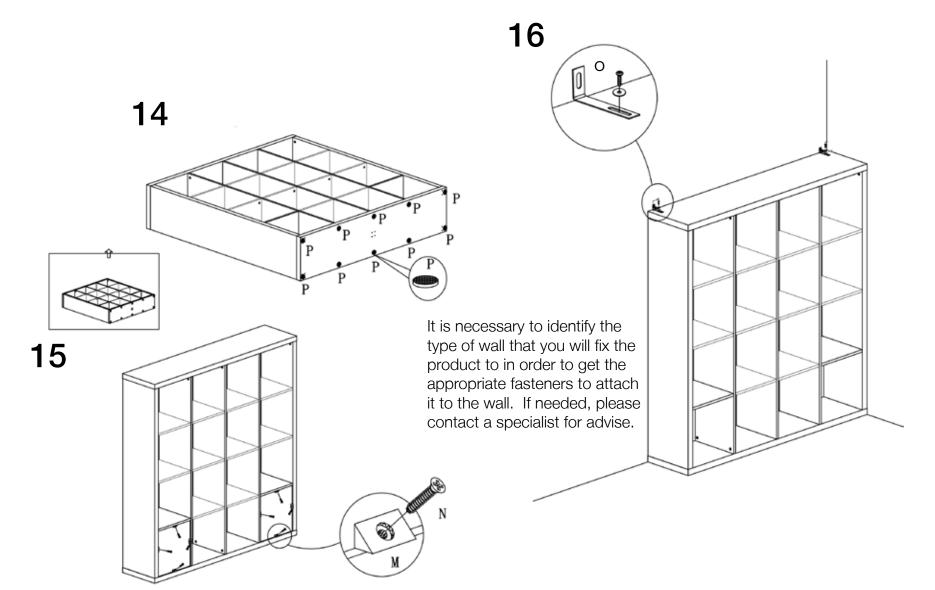

12

It is necessary to identify the type of wall that you will fix the product to in order to get the appropriate fasteners to attach it to the wall. If needed, please contact a specialist for advise.

13