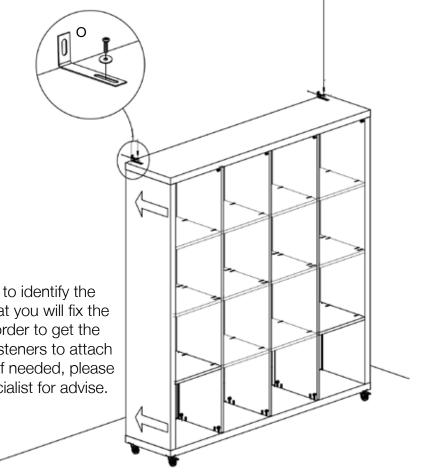

12

It is necessary to identify the type of wall that you will fix the product to in order to get the appropriate fasteners to attach it to the wall. If needed, please contact a specialist for advise.

13