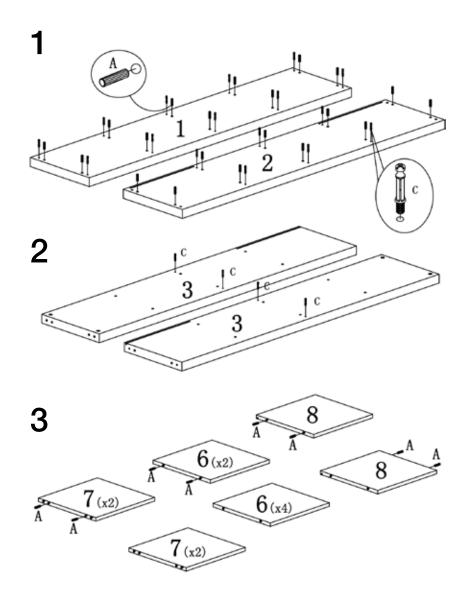

Assembly Instructions SABRA 4x4 Shelving Unit Page 2 of 6 PLEASE NOTE: Check that you have received all components and hardware before assembling. If you are missing any parts fax Euro Style at 415.455.8033 or email: claims@gotoeurostyle.com