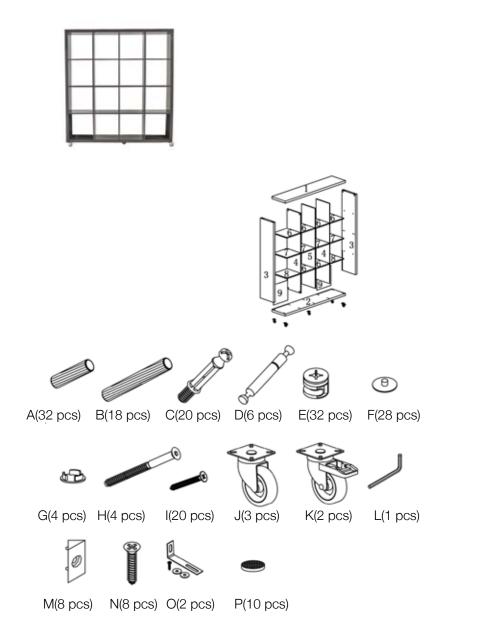

Assembly Instructions SABRA 4x4 Shelving Unit Page 1 of 6

PLEASE NOTE: Check that you have received all components and hardware before assembling. If you are missing any parts fax Euro Style at 415.455.8033 or email: claims@gotoeurostyle.com