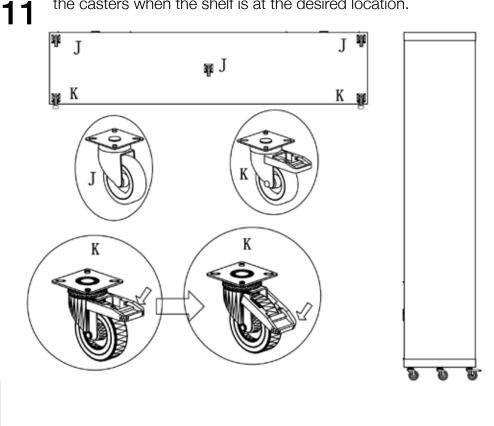

Install the casters as shown below and apply brakes on the casters when the shelf is at the desired location.

Assembly Instructions SABRA 4x4 Shelving Unit Page 5 of 6 PLEASE NOTE: Check that you have received all components and hardware before assembling. If you are missing any parts fax Euro Style at 415.455.8033 or email: claims@gotoeurostyle.com