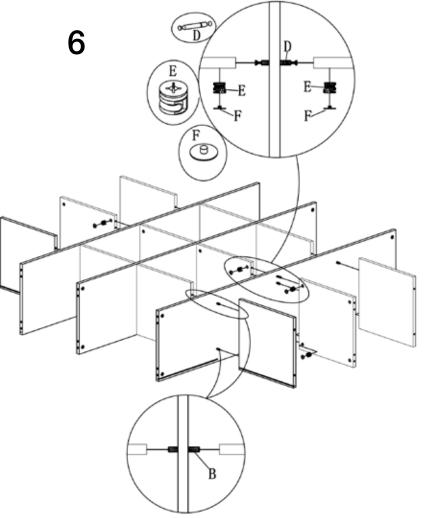

Assembly Instructions SABRA 4x4 Shelving Unit Page 4 of 6 PLEASE NOTE: Check that you have received all components and hardware before assembling. If you are missing any parts fax Euro Style at 415.455.8033 or email: claims@gotoeurostyle.com