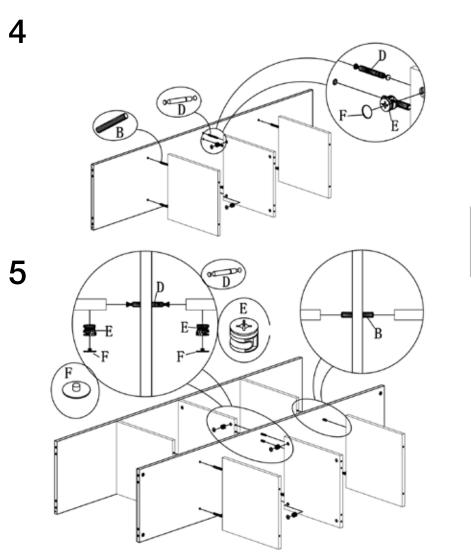

Assembly Instructions SABRA 4x4 Shelving Unit Page 3 of 6 PLEASE NOTE: Check that you have received all components and hardware before assembling. If you are missing any parts fax Euro Style at 415.455.8033 or email: claims@gotoeurostyle.com