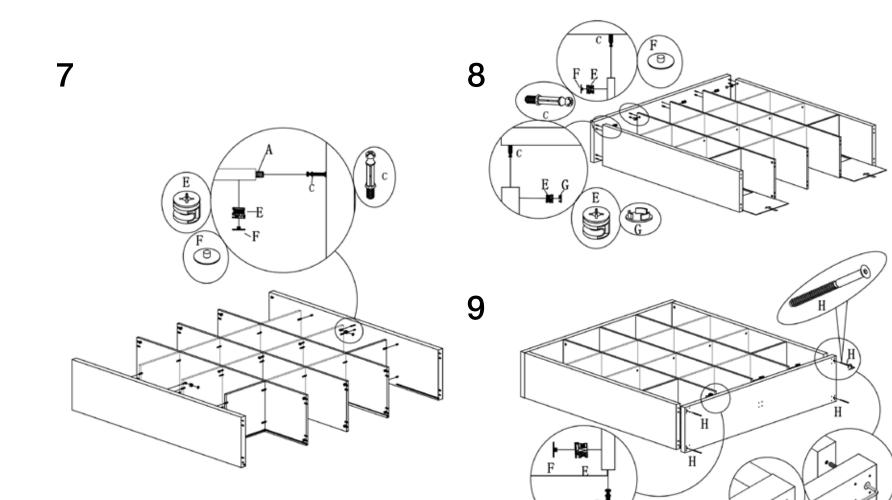

Assembly Instructions SABRA 4x4 Shelving Unit Page 4 of 6 PLEASE NOTE: Check that you have received all components and hardware before assembling. If you are missing any parts fax Euro Style at 415.455.8033 or email: claims@gotoeurostyle.com