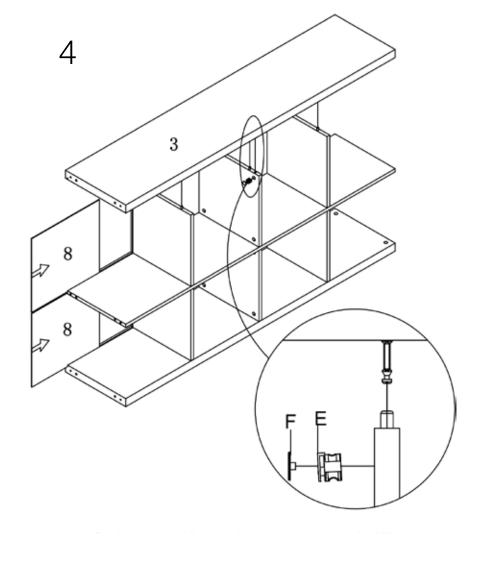

Assembly Instructions SABRA 4x2 Shelving Unit Page 4 of 5 PLEASE NOTE: Check that you have received all components and hardware before assembling. If you are missing any parts fax Euro Style at 415.455.8033 or email: claims@gotoeurostyle.com