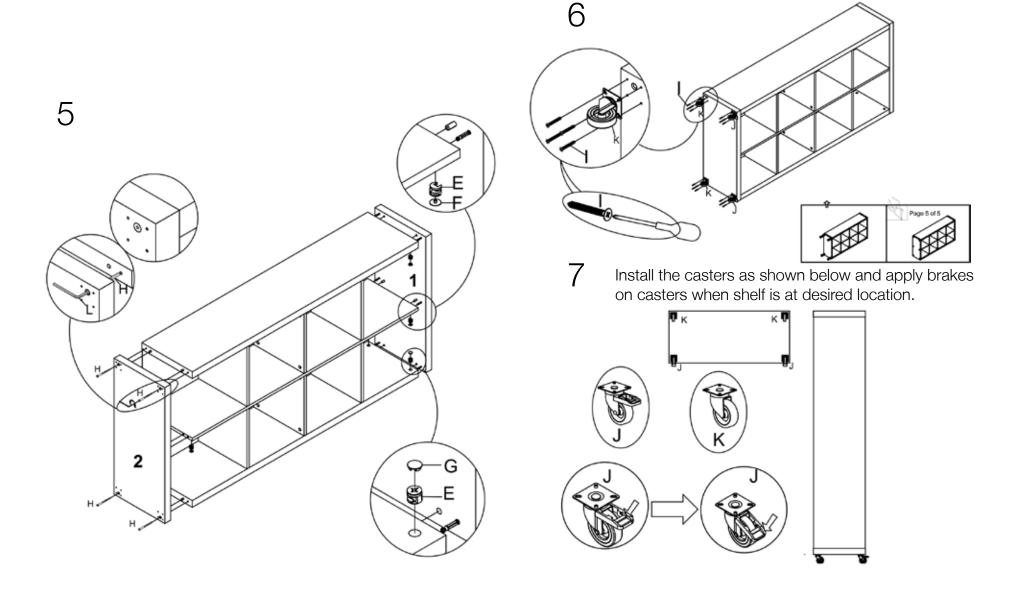

8

Assembly Instructions
SABRA 4x2 Shelving Unit Page 5 of 5

PLEASE NOTE: Check that you have received all components and hardware before assembling. If you are missing any parts fax Euro Style at 415.455.8033 or email: claims@gotoeurostyle.com