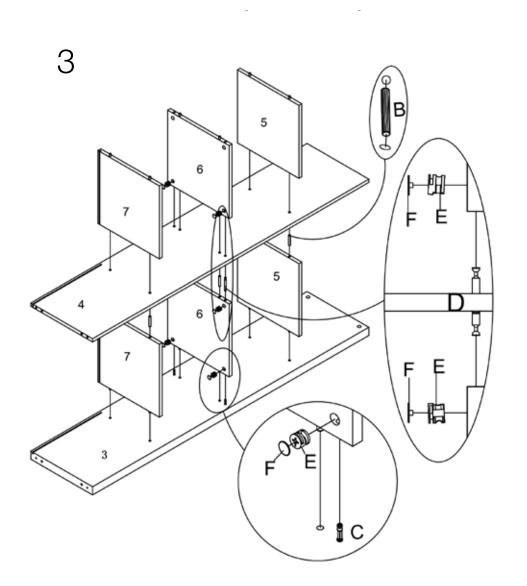

Assembly Instructions
SABRA 4x2 Shelving Unit Page 3 of 5

PLEASE NOTE: Check that you have received all components and hardware before assembling. If you are missing any parts fax Euro Style at 415.455.8033 or email: claims@gotoeurostyle.com