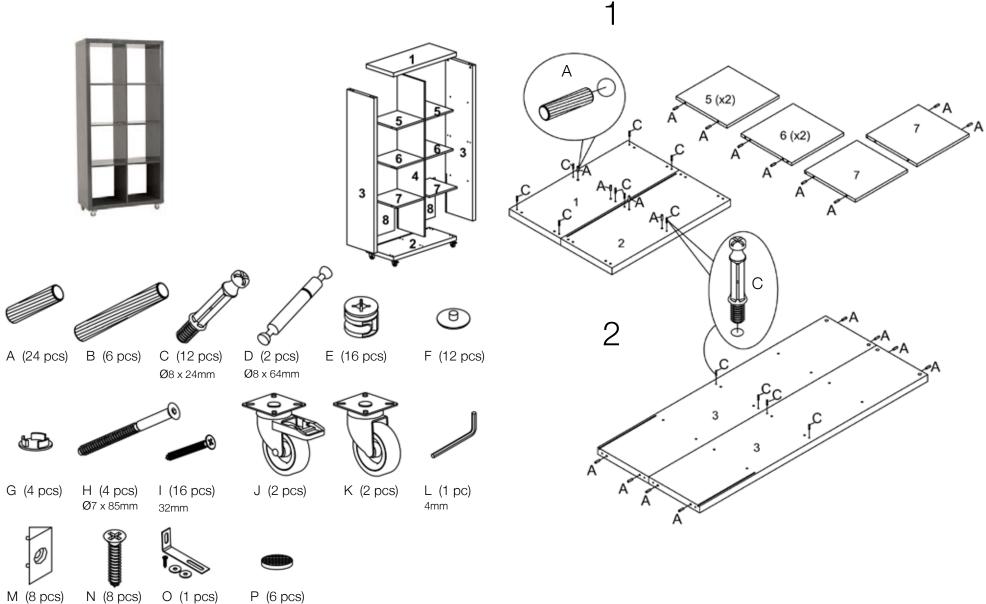

Assembly Instructions
SABRA 4x2 Shelving Unit Page 1 of 5

PLEASE NOTE: Check that you have received all components and hardware before assembling. If you are missing any parts fax Euro Style at 415.455.8033 or email: claims@gotoeurostyle.com

17mm

Assembly Instructions
SABRA 4x2 Shelving Unit Page 2 of 5

PLEASE NOTE: Check that you have received all components and hardware before assembling. If you are missing any parts fax Euro Style at 415.455.8033 or email: claims@gotoeurostyle.com