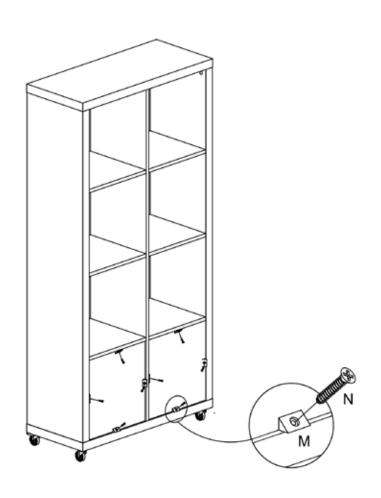

Assembly Instructions
SABRA 4x2 Shelving Unit Page 3 of 5

PLEASE NOTE: Check that you have received all components and hardware before assembling. If you are missing any parts fax Euro Style at 415.455.8033 or email: claims@gotoeurostyle.com