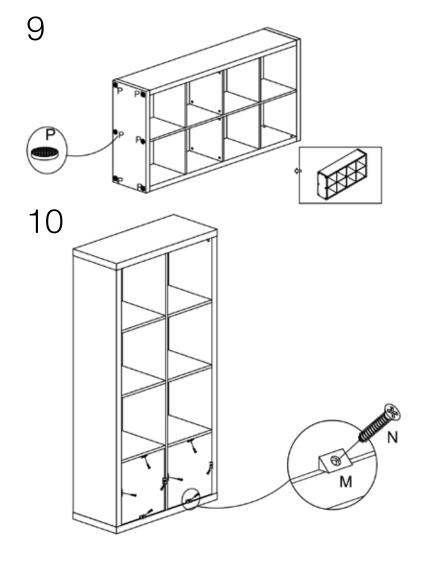

Assembly Instructions SABRA 4x2 Shelving Unit Page 4 of 5 PLEASE NOTE: Check that you have received all components and hardware before assembling. If you are missing any parts fax Euro Style at 415.455.8033 or email: claims@gotoeurostyle.com