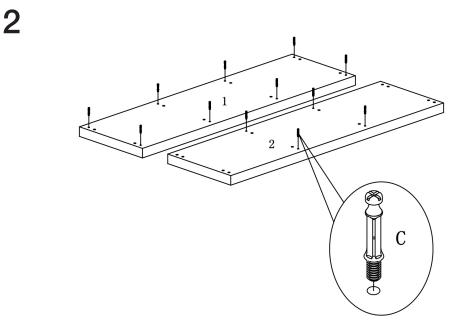

## eurøstyle

Assembly Instructions
SABRA 2x3 Shelving Unit Page 2 of 3

PLEASE NOTE: Check that you have received all components and hardware before assembling. If you are missing any parts fax Euro Style at 415.455.8033 or email: claims@gotoeurostyle.com