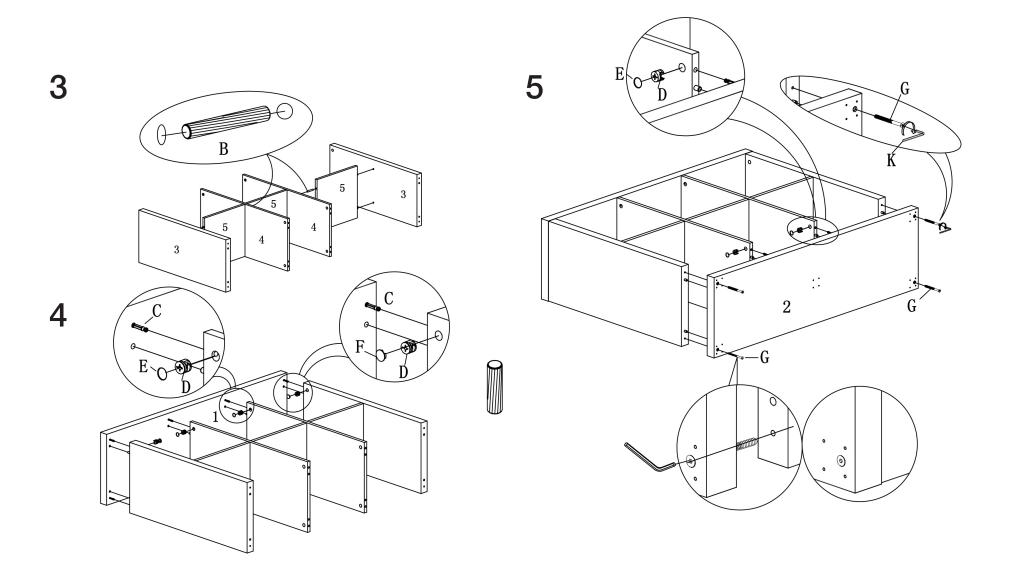

## eurøstyle

Assembly Instructions
SABRA 2x3 Shelving Unit Page 3 of 3

PLEASE NOTE: Check that you have received all components and hardware before assembling. If you are missing any parts fax Euro Style at 415.455.8033 or email: claims@gotoeurostyle.com

Install the casters as shown below and apply brakes on the casters when the shelf is at the desired location.