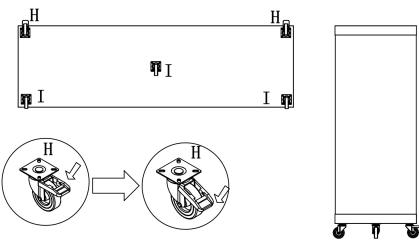

Install the casters as shown below and apply brakes on the casters when the shelf is at the desired location.