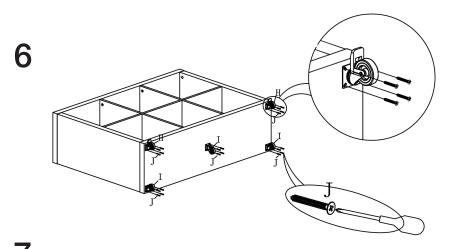

During assembly, hand tighten screws only. When all screws are in place, then tighten completely.

## eurøstyle

Assembly Instructions
SABRA 2x3 Shelving Unit Page 2 of 3

PLEASE NOTE: Check that you have received all components and hardware before assembling. If you are missing any parts fax Euro Style at 415.455.8033 or email: claims@gotoeurostyle.com