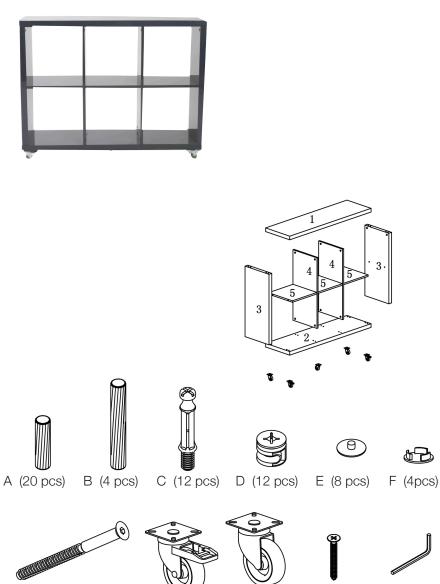

## eurøstyle

Assembly Instructions
SABRA 2x3 Shelving Unit Page 1 of 3

H (2 pcs)

G (4 pcs)

I (3 pcs)

J (20 pcs)

K (1 pc)

PLEASE NOTE: Check that you have received all components and hardware before assembling. If you are missing any parts fax Euro Style at 415.455.8033 or email: claims@gotoeurostyle.com

During assembly, hand tighten screws only. When all screws are in place, then tighten completely.