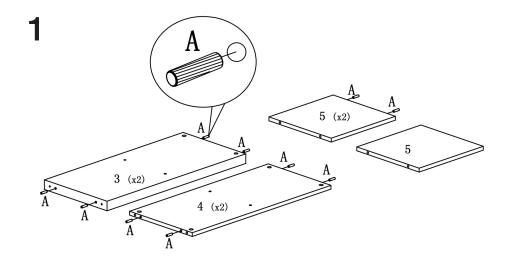

## eurøstyle

Assembly Instructions
SABRA 2x3 Shelving Unit Page 2 of 3

PLEASE NOTE: Check that you have received all components and hardware before assembling. If you are missing any parts fax Euro Style at 415.455.8033 or email: claims@gotoeurostyle.com