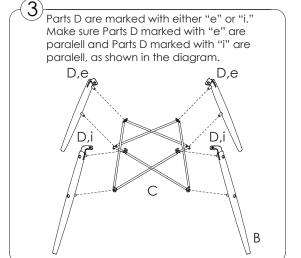

## eurøstyle

PENNY Arm Chair

E (4 pcs) M6 x 12mm F (8 pcs)

G (8 pcs) M6 x 35mm H (8 pcs)

I (1 pc)

-----⊗ E Parts D marked with "e" must be attached to the front side of the seat. Parts D marked with "i" must be attached to the back side of the seat, as shown in the diagram.