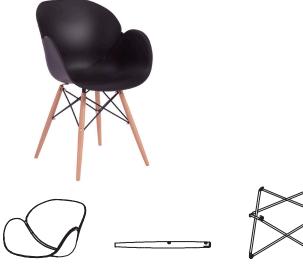

## eurøstyle

PENNY Arm Chair

D (4 pcs)

E (4 pcs) M6 x 12mm

F (8 pcs)

G (8 pcs) M6 x 35mm

H (8 pcs)

I (1 pc)