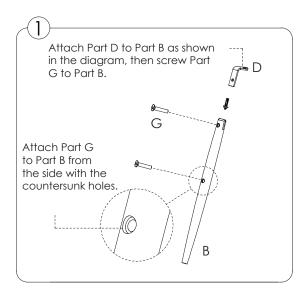

## eurøstyle

PENNY Arm Chair

E (4 pcs) M6 x 12mm F (8 pcs)

G (8 pcs) M6 x 35mm H (8 pcs)

I (1 pc)

-----⊗ E Parts D marked with "e" must be attached to the front side of the seat. Parts D marked with "i" must be attached to the back side of the seat, as shown in the diagram.