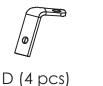

## eurøstyle

PENNY Arm Chair

D (4 pcs)

E (4 pcs) M6 x 12mm

F (8 pcs)

G (8 pcs) M6 x 35mm

H (8 pcs)

I (1 pc)

## eurøstyle

PENNY Arm Chair

E (4 pcs) M6 x 12mm F (8 pcs)

G (8 pcs) M6 x 35mm H (8 pcs)

I (1 pc)

-----⊗ E Parts D marked with "e" must be attached to the front side of the seat. Parts D marked with "i" must be attached to the back side of the seat, as shown in the diagram.