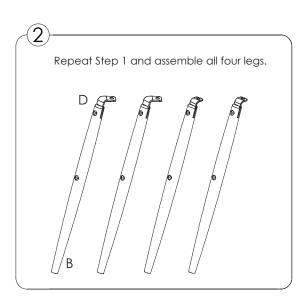

## eurøstyle

PENNY Arm Chair

E (4 pcs) M6 x 12mm F (8 pcs)

G (8 pcs) M6 x 35mm H (8 pcs)

I (1 pc)

-----⊗ E Parts D marked with "e" must be attached to the front side of the seat. Parts D marked with "i" must be attached to the back side of the seat, as shown in the diagram.