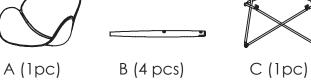

## eurøstyle

PENNY Arm Chair

D (4 pcs)

E (4 pcs) M6 x 12mm

F (8 pcs)

G (8 pcs) M6 x 35mm

H (8 pcs)

I (1 pc)