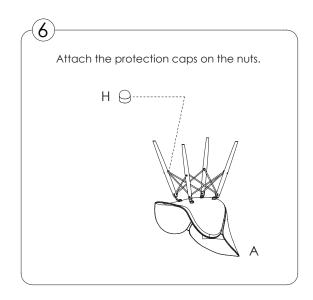

## eurøstyle

PENNY Arm Chair















D (4 pcs)



E (4 pcs) M6 x 12mm



F (8 pcs)



G (8 pcs) M6 x 35mm



H (8 pcs)



I (1 pc)

PLEASE NOTE: Check that you have received all components and hardware before assembling. If you are missing any parts fax Euro Style at 415.455.8033 or email: claims@gotoeurostyle.com









## eurøstyle

PENNY Arm Chair











E (4 pcs) M6 x 12mm F (8 pcs)





G (8 pcs) M6 x 35mm H (8 pcs)

I (1 pc)

-----⊗ E Parts D marked with "e" must be attached to the front side of the seat. Parts D marked with "i" must be attached to the back side of the seat, as shown in the diagram.



PLEASE NOTE: Check that you have received all

components and hardware before assembling. If you are missing any parts fax Euro Style at

415.455.8033 or email: claims@gotoeurostyle.com