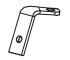

## eurøstyle

PENNY Arm Chair

D (4 pcs)

E (4 pcs) M6 x 12mm

F (8 pcs)

G (8 pcs) M6 x 35mm

H (8 pcs)

I (1 pc)

## eurøstyle

PENNY Arm Chair

E (4 pcs) M6 x 12mm F (8 pcs)

G (8 pcs) M6 x 35mm H (8 pcs)

I (1 pc)

-----⊗ E Parts D marked with "e" must be attached to the front side of the seat. Parts D marked with "i" must be attached to the back side of the seat, as shown in the diagram.