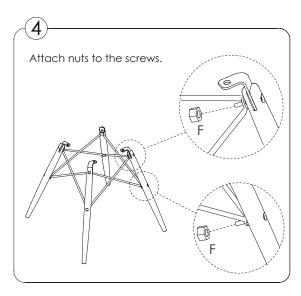

## eurøstyle

PENNY Arm Chair

D (4 pcs)

E (4 pcs) M6 x 12mm

F (8 pcs)

G (8 pcs) M6 x 35mm

H (8 pcs)

I (1 pc)