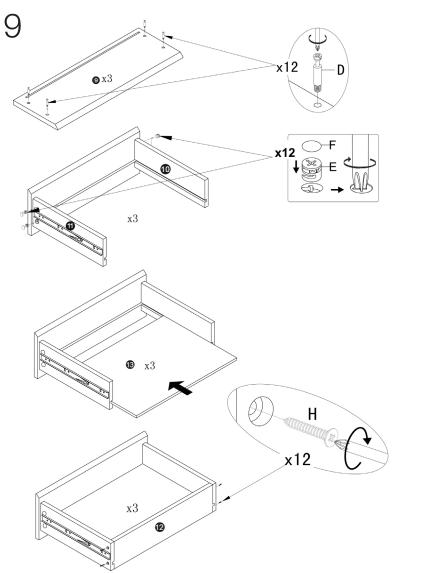

## Assembly Instructions MANON Sideboard (Page 4 of 5 )

PLEASE NOTE: Check that you have received all components and hardware before assembling. If you are missing any parts fax Euro Style at 415.455.8033 or email: claims@gotoeurostyle.com

During assembly, hand tighten screws only. When the screws are in place, tighten completely. Assembly Instructions MANON Sideboard (Page 5 of 5 )

12

14

PLEASE NOTE: Check that you have received all components and hardware before assembling. If you are missing any parts fax Euro Style at 415.455.8033 or email: claims@gotoeurostyle.com