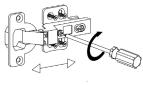

## eurostyle. Assembly Instructions

MANON Sideboard (Page 2 of 5)

1 @x2 6 <sup>& 6</sup> x20 x12 З 4 x4 —F 

PLEASE NOTE: Check that you have received all components and hardware before assembling. If you are missing any parts fax Euro Style at 415.455.8033 or email: claims@gotoeurostyle.com