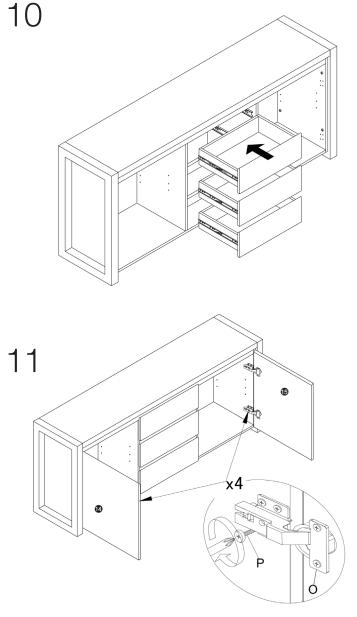

During assembly, hand tighten screws only. When the screws are in place, tighten completely. Assembly Instructions MANON Sideboard (Page 5 of 5 )

12

14

PLEASE NOTE: Check that you have received all components and hardware before assembling. If you are missing any parts fax Euro Style at 415.455.8033 or email: claims@gotoeurostyle.com

15

During assembly, hand tighten screws only. When the screws are in place, tighten completely.