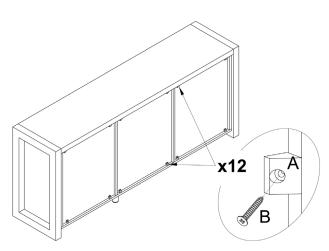

## eurostyle. Assembly Instructions

MANON Sideboard (Page 2 of 5)

1 @x2 6 <sup>& 6</sup> x20 x12 З 4 x4 —F 

PLEASE NOTE: Check that you have received all components and hardware before assembling. If you are missing any parts fax Euro Style at 415.455.8033 or email: claims@gotoeurostyle.com

2

During assembly, hand tighten screws only. When the screws are in place, tighten completely.