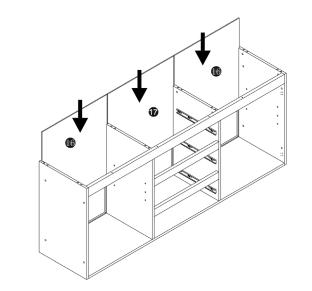

## Assembly Instructions

MANON Sideboard (Page 3 of 5)

5

PLEASE NOTE: Check that you have received all components and hardware before assembling. If you are missing any parts fax Euro Style at 415.455.8033 or email: claims@gotoeurostyle.com

6

During assembly, hand tighten screws only. When the screws are in place, tighten completely.