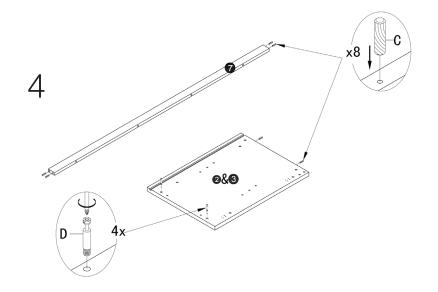

## eurostyle. Assembly Instructions

MANON Sideboard (Page 2 of 5)

1 @x2 6 <sup>& 6</sup> x20 x12 З 4 x4 —F 

PLEASE NOTE: Check that you have received all components and hardware before assembling. If you are missing any parts fax Euro Style at 415.455.8033 or email: claims@gotoeurostyle.com

2

During assembly, hand tighten screws only. When the screws are in place, tighten completely.