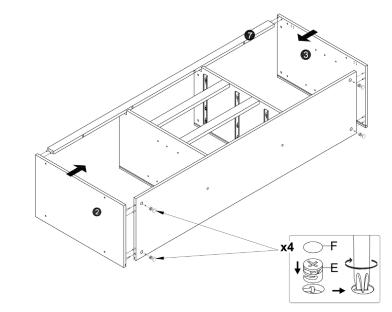

## eurostyle. Assembly Instructions

MANON Sideboard (Page 2 of 5)

1 @x2 6 <sup>& 6</sup> x20 x12 З 4 x4 —F 

PLEASE NOTE: Check that you have received all components and hardware before assembling. If you are missing any parts fax Euro Style at 415.455.8033 or email: claims@gotoeurostyle.com

2

During assembly, hand tighten screws only. When the screws are in place, tighten completely.