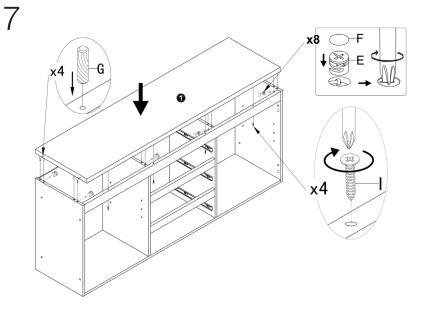

## Assembly Instructions MANON Sideboard (Page 4 of 5 )

PLEASE NOTE: Check that you have received all components and hardware before assembling. If you are missing any parts fax Euro Style at 415.455.8033 or email: claims@gotoeurostyle.com

During assembly, hand tighten screws only. When the screws are in place, tighten completely. Assembly Instructions MANON Sideboard (Page 5 of 5 )

12

14

PLEASE NOTE: Check that you have received all components and hardware before assembling. If you are missing any parts fax Euro Style at 415.455.8033 or email: claims@gotoeurostyle.com