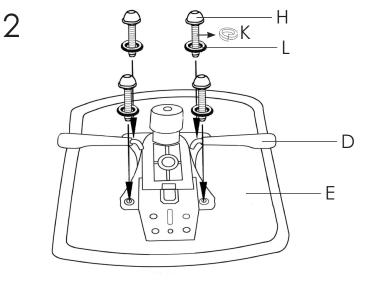

## eurøstyle.

Assembly Instructions ILARIA Low Back Office Chair

A (1 pc) B (1pc) C (5 pcs) D (1 pc) E (1 pc) F (1 pc) G (2 pcs) H (12 pcs) I (3 pcs) J (3 pcs) M6 x 25MM M8 x 20MM 8MM  $\bigcirc$ K (12 pcs) O (1 pc) L (12 pcs) M (3 pcs) N (1 pc) 6MM M6 x 20MM M8 x 20MM 5MM 6MM

PLEASE NOTE: Check that you have received all components and hardware before assembling. If you are missing any parts, contact your retailer, or email: cs@gotoeurostyle.com.

During assembly, hand tighten screws only. When the screws are in place, tighten completely.