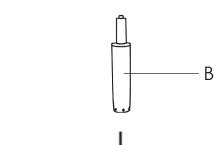

## eurøstyle.

Assembly Instructions ILARIA Low Back Office Chair

A (1 pc) B (1pc) C (5 pcs) D (1 pc) E (1 pc) F (1 pc) G (2 pcs) H (12 pcs) I (3 pcs) J (3 pcs) M6 x 25MM M8 x 20MM 8MM  $\bigcirc$ K (12 pcs) O (1 pc) L (12 pcs) M (3 pcs) N (1 pc) 6MM M6 x 20MM M8 x 20MM 5MM 6MM