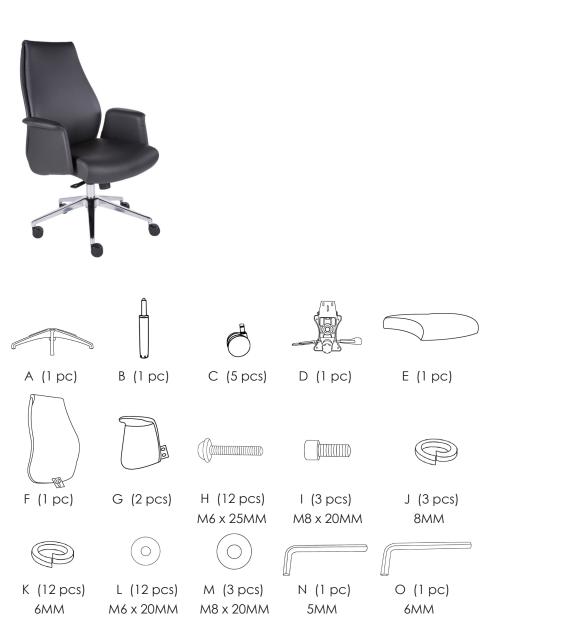

## eurøstyle.

Assembly Instructions ILARIA Low Back Office Chair

A (1 pc) B (1pc) C (5 pcs) D (1 pc) E (1 pc) F (1 pc) G (2 pcs) H (12 pcs) I (3 pcs) J (3 pcs) M6 x 25MM M8 x 20MM 8MM  $\bigcirc$ K (12 pcs) O (1 pc) L (12 pcs) M (3 pcs) N (1 pc) 6MM M6 x 20MM M8 x 20MM 5MM 6MM