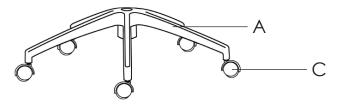

## eurøstyle.

Assembly Instructions ILARIA Low Back Office Chair

A (1 pc) B (1pc) C (5 pcs) D (1 pc) E (1 pc) F (1 pc) G (2 pcs) H (12 pcs) I (3 pcs) J (3 pcs) M6 x 25MM M8 x 20MM 8MM  $\bigcirc$ K (12 pcs) O (1 pc) L (12 pcs) M (3 pcs) N (1 pc) 6MM M6 x 20MM M8 x 20MM 5MM 6MM