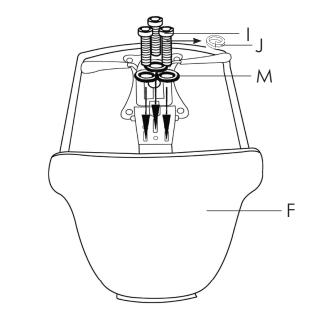

## eurøstyle.

Assembly Instructions ILARIA Low Back Office Chair

A (1 pc) B (1pc) C (5 pcs) D (1 pc) E (1 pc) F (1 pc) G (2 pcs) H (12 pcs) I (3 pcs) J (3 pcs) M6 x 25MM M8 x 20MM 8MM  $\bigcirc$ K (12 pcs) O (1 pc) L (12 pcs) M (3 pcs) N (1 pc) 6MM M6 x 20MM M8 x 20MM 5MM 6MM

PLEASE NOTE: Check that you have received all components and hardware before assembling. If you are missing any parts, contact your retailer, or email: cs@gotoeurostyle.com.

During assembly, hand tighten screws only. When the screws are in place, tighten completely.