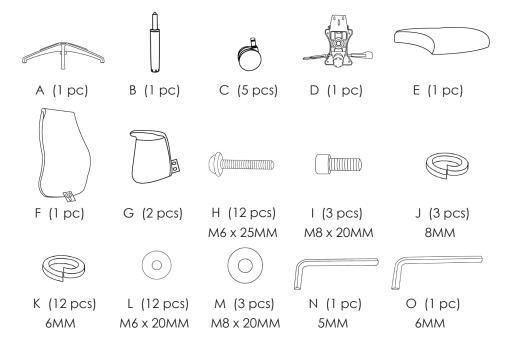

## eurøstyle.

Assembly Instructions ILARIA Low Back Office Chair

A (1 pc) B (1pc) C (5 pcs) D (1 pc) E (1 pc) F (1 pc) G (2 pcs) H (12 pcs) I (3 pcs) J (3 pcs) M6 x 25MM M8 x 20MM 8MM  $\bigcirc$ K (12 pcs) O (1 pc) L (12 pcs) M (3 pcs) N (1 pc) 6MM M6 x 20MM M8 x 20MM 5MM 6MM