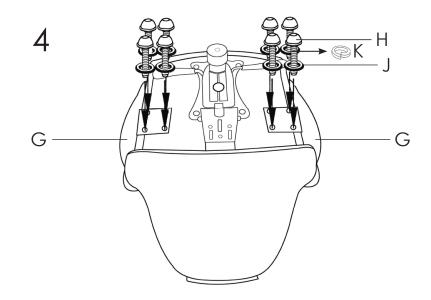

3

During assembly, hand tighten screws only. When the screws are in place, tighten completely.