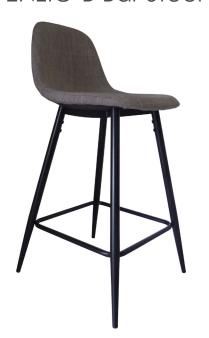

## eurøstyle...

Assembly Instructions ENZIO-B Bar Stool

C (4 pcs)

D (1 pc)

PLEASE NOTE: Check that you have received all components and hardware before assembling. If you are missing any parts, contact your retailer, or fax Eurø Style at 415.455.8033 or email: cs@gotoeurostyle.com.

## eurøstyle...

Assembly Instructions ENZIO-B Bar Stool

Assembly Time 15 mins.

A (12 pcs)

B (4 pcs)

C (4 pcs)

D (1 pc)

PLEASE NOTE: Check that you have received all components and hardware before assembling. If you are missing any parts, contact your retailer, or fax Eurø Style at 415.455.8033 or email: cs@gotoeurostyle.com.