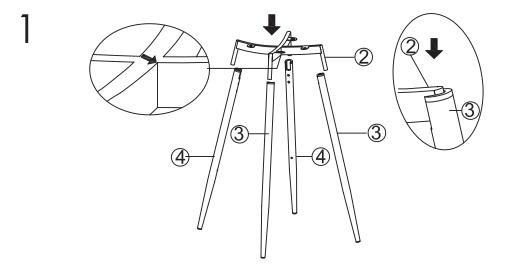

During assembly, hand tighten screws only. When the screws are in place, tighten completely.