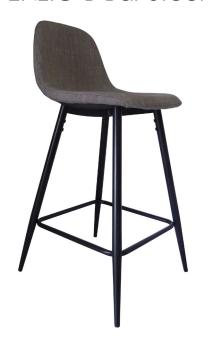

## eurøstyle...

Assembly Instructions ENZIO-B Bar Stool

C (4 pcs)

D (1 pc)

PLEASE NOTE: Check that you have received all components and hardware before assembling. If you are missing any parts, contact your retailer, or fax Eurø Style at 415.455.8033 or email: cs@gotoeurostyle.com.

## eurøstyle...

Assembly Instructions ENZIO-B Bar Stool

Assembly Time 15 mins.

A (12 pcs)

B (4 pcs)

C (4 pcs)

D (1 pc)

PLEASE NOTE: Check that you have received all components and hardware before assembling. If you are missing any parts, contact your retailer, or fax Eurø Style at 415.455.8033 or email: cs@gotoeurostyle.com.