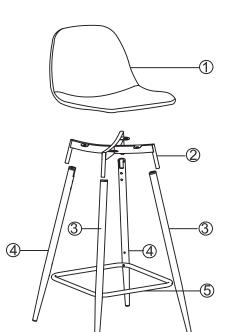

## eurøstyle...

Assembly Instructions ENZIO-B Bar Stool

C (4 pcs)

D (1 pc)

PLEASE NOTE: Check that you have received all components and hardware before assembling. If you are missing any parts, contact your retailer, or fax Eurø Style at 415.455.8033 or email: cs@gotoeurostyle.com.

## eurøstyle...

Assembly Instructions ENZIO-B Bar Stool

Assembly Time 15 mins.

A (12 pcs)

B (4 pcs)

C (4 pcs)

D (1 pc)

PLEASE NOTE: Check that you have received all components and hardware before assembling. If you are missing any parts, contact your retailer, or fax Eurø Style at 415.455.8033 or email: cs@gotoeurostyle.com.