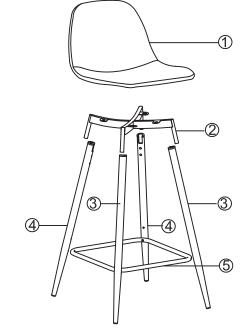

## eurøstyle...

Assembly Instructions ENZIO-B Bar Stool

C (4 pcs)

D (1 pc)

PLEASE NOTE: Check that you have received all components and hardware before assembling. If you are missing any parts, contact your retailer, or fax Eurø Style at 415.455.8033 or email: cs@gotoeurostyle.com.

## eurøstyle...

Assembly Instructions ENZIO-B Bar Stool

Assembly Time 15 mins.

A (12 pcs)

B (4 pcs)

C (4 pcs)

D (1 pc)

PLEASE NOTE: Check that you have received all components and hardware before assembling. If you are missing any parts, contact your retailer, or fax Eurø Style at 415.455.8033 or email: cs@gotoeurostyle.com.