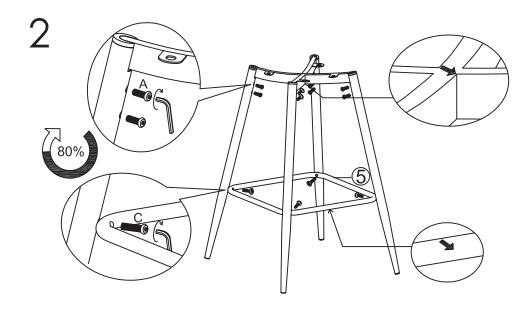

## eurøstyle...

Assembly Instructions ENZIO-B Bar Stool

Assembly Time 15 mins.

A (12 pcs)

B (4 pcs)

C (4 pcs)

D (1 pc)

PLEASE NOTE: Check that you have received all components and hardware before assembling. If you are missing any parts, contact your retailer, or fax Eurø Style at 415.455.8033 or email: cs@gotoeurostyle.com.

During assembly, hand tighten screws only. When the screws are in place, tighten completely.