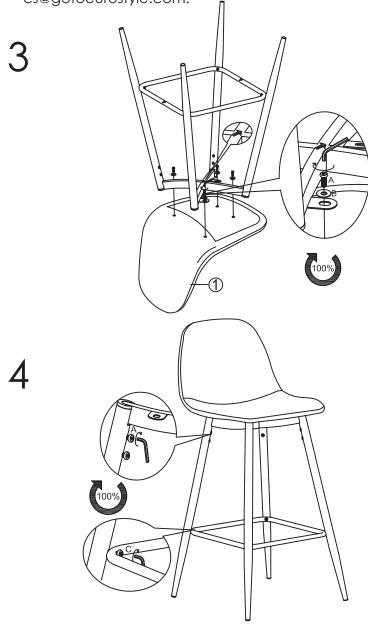

During assembly, hand tighten screws only. When the screws are in place, tighten completely.