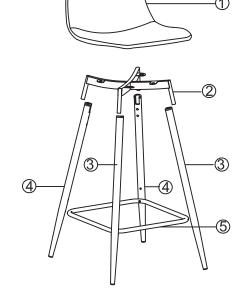

## eurøstyle

Assembly Instructions

**ENZIO-C Counter Stool** 

C (4 pcs)

D (1 pc)

1

PLEASE NOTE: Check that you have received all

components and hardware before assembling. If you are missing any parts, contact your retailer,

## eurøstyle...

Assembly Instructions ENZIO-C Counter Stool

Assembly Time 15 mins.

A (12 pcs)

B (4 pcs)

C (4 pcs)

D (1 pc)

PLEASE NOTE: Check that you have received all components and hardware before assembling. If you are missing any parts, contact your retailer, or fax Eurø Style at 415.455.8033 or email: cs@gotoeurostyle.com.