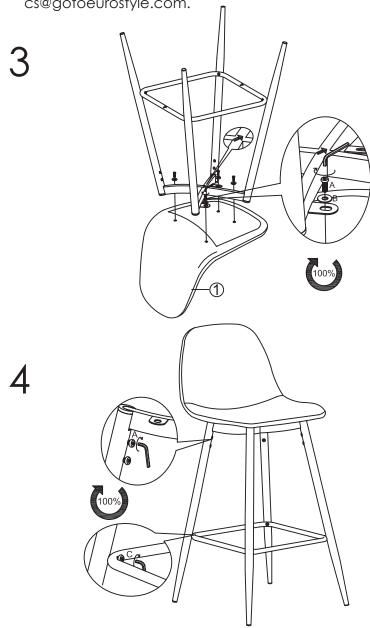

During assembly, hand tighten screws only. When the screws are in place, tighten completely.