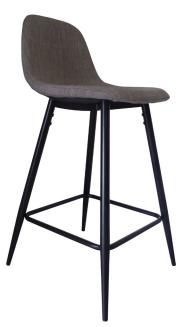

## eurøstyle

Assembly Instructions

**ENZIO-C Counter Stool** 

C (4 pcs)

D (1 pc)

1

PLEASE NOTE: Check that you have received all

components and hardware before assembling. If you are missing any parts, contact your retailer,

## eurøstyle...

Assembly Instructions ENZIO-C Counter Stool

Assembly Time 15 mins.

A (12 pcs)

B (4 pcs)

C (4 pcs)

D (1 pc)

PLEASE NOTE: Check that you have received all components and hardware before assembling. If you are missing any parts, contact your retailer, or fax Eurø Style at 415.455.8033 or email: cs@gotoeurostyle.com.