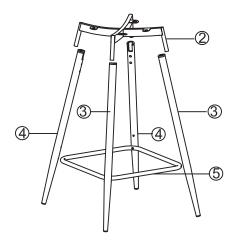

During assembly, hand tighten screws only. When the screws are in place, tighten completely.