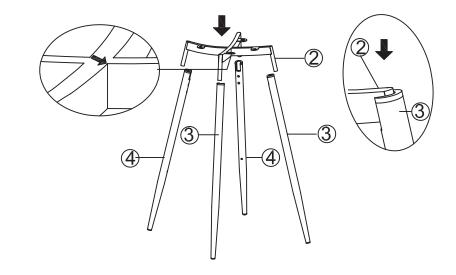

During assembly, hand tighten screws only. When the screws are in place, tighten completely.