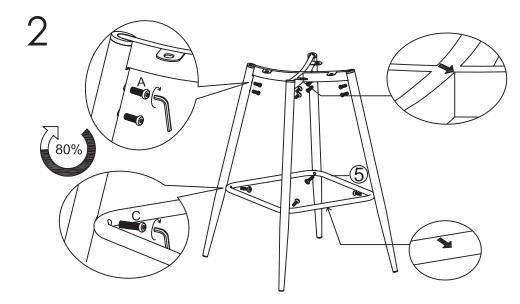

During assembly, hand tighten screws only. When the screws are in place, tighten completely.