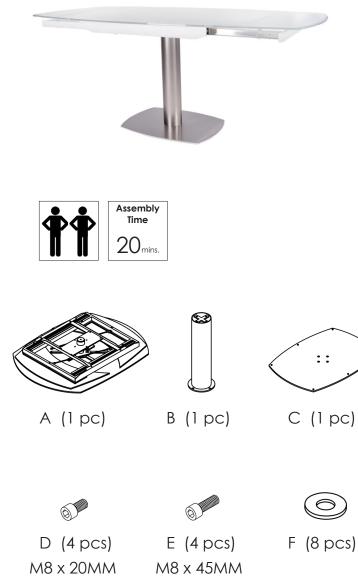

## eurøstyle

Assembly Instructions DOMINGO-71 Extension Table PLEASE NOTE: Check that you have received all components and hardware before assembling. If you are missing any parts, contact your retailer, or fax Eurø Style at 415.455.8033 or email: cs@gotoeurostyle.com.