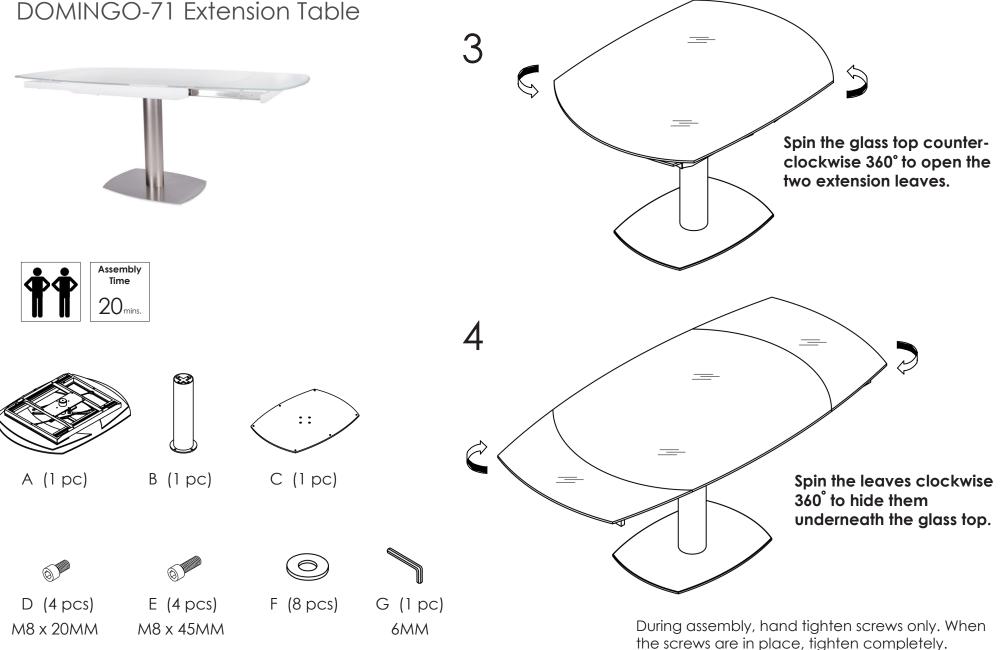

## eurøstyle

Assembly Instructions DOMINGO-71 Extension Table PLEASE NOTE: Check that you have received all components and hardware before assembling. If you are missing any parts, contact your retailer, or fax Eurø Style at 415.455.8033 or email: cs@gotoeurostyle.com.

During assembly, hand tighten screws only. When the screws are in place, tighten completely.

G (1 pc)

6MM