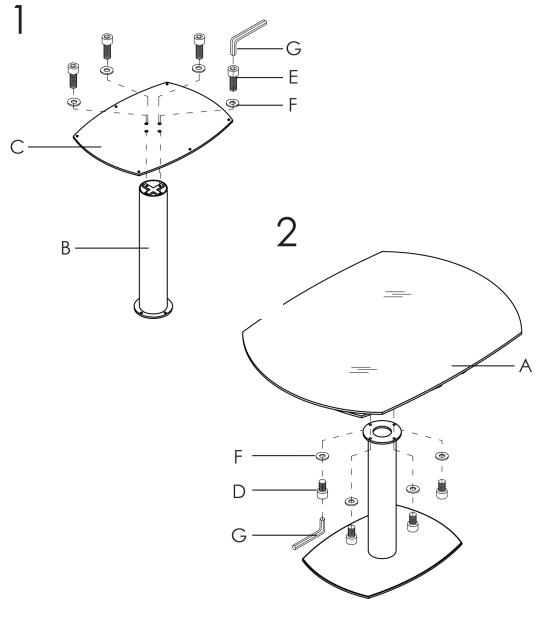

## eurøstyle

Assembly Instructions DOMINGO-71 Extension Table PLEASE NOTE: Check that you have received all components and hardware before assembling. If you are missing any parts, contact your retailer, or fax Eurø Style at 415.455.8033 or email: cs@gotoeurostyle.com.