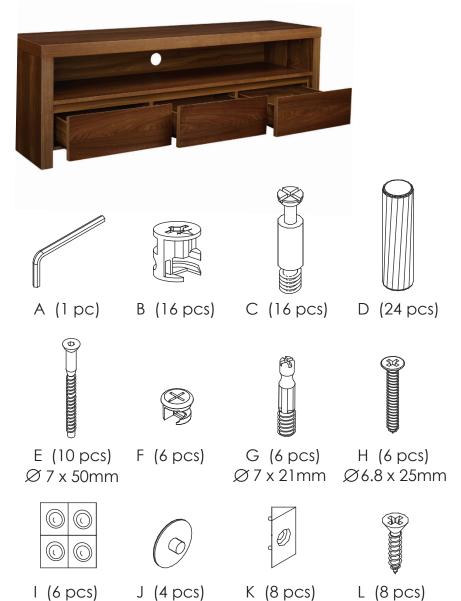

During assembly, hand tighten screws only. When the screws are in place, tighten completely.

Assembly Instructions
BRYANT Media Stand

PLEASE NOTE: Check that you have received all components and hardware before assembling. If you are missing any parts, contact your retailer, or fax Euro Style at 415.455.8033 or email: cs@gotoeurostyle.com.