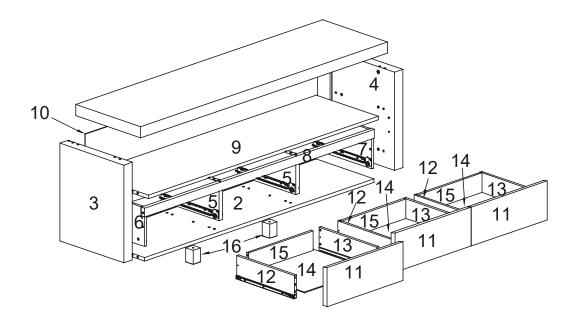

During assembly, hand tighten screws only. When the screws are in place, tighten completely.

Assembly Instructions
BRYANT Media Stand

Ø6 x 17mm

PLEASE NOTE: Check that you have received all components and hardware before assembling. If you are missing any parts, contact your retailer, or fax Euro Style at 415.455.8033 or email: cs@gotoeurostyle.com.