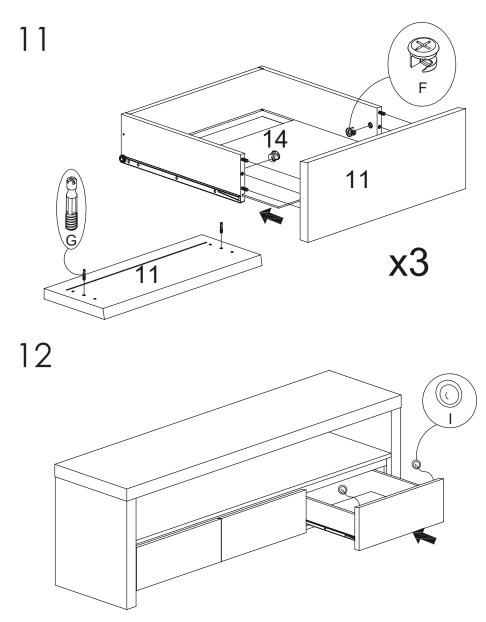

During assembly, hand tighten screws only. When the screws are in place, tighten completely.

Assembly Instructions
BRYANT Media Stand

PLEASE NOTE: Check that you have received all components and hardware before assembling. If you are missing any parts, contact your retailer, or fax Euro Style at 415.455.8033 or email: cs@gotoeurostyle.com.

During assembly, hand tighten screws only. When the screws are in place, tighten completely.

Assembly Instructions
BRYANT Media Stand

Ø6 x 17mm

PLEASE NOTE: Check that you have received all components and hardware before assembling. If you are missing any parts, contact your retailer, or fax Euro Style at 415.455.8033 or email: cs@gotoeurostyle.com.