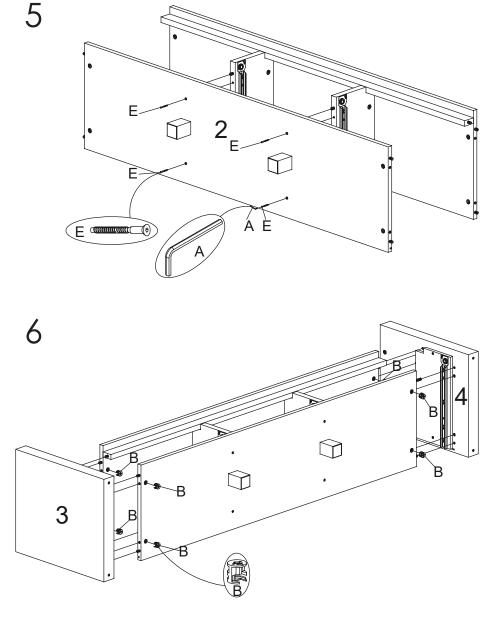

During assembly, hand tighten screws only. When the screws are in place, tighten completely.

Assembly Instructions
BRYANT Media Stand

PLEASE NOTE: Check that you have received all components and hardware before assembling. If you are missing any parts, contact your retailer, or fax Euro Style at 415.455.8033 or email: cs@gotoeurostyle.com.