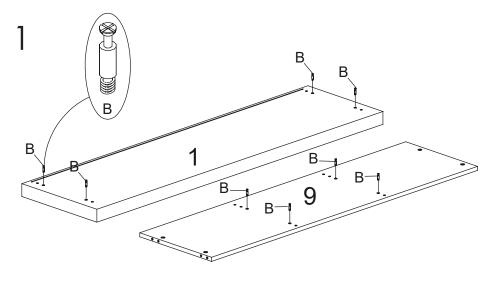

Assembly Instructions
BRYANT Media Stand

Ø6 x 17mm

Assembly Instructions
BRYANT Media Stand

Ø6 x 17mm

PLEASE NOTE: Check that you have received all components and hardware before assembling. If you are missing any parts, contact your retailer, or fax Euro Style at 415.455.8033 or email: cs@gotoeurostyle.com.