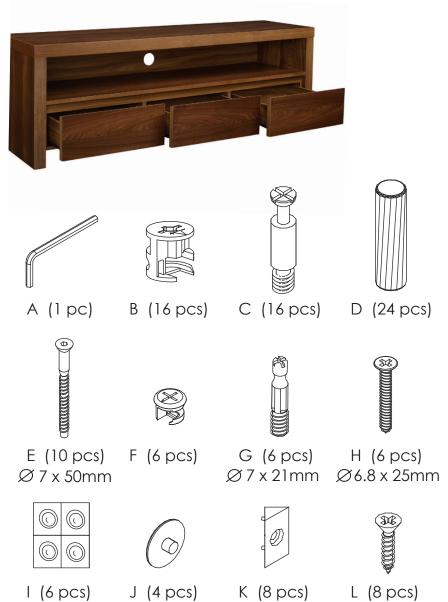

Assembly Instructions
BRYANT Media Stand

Ø6 x 17mm

Assembly Instructions
BRYANT Media Stand

Ø6 x 17mm

PLEASE NOTE: Check that you have received all components and hardware before assembling. If you are missing any parts, contact your retailer, or fax Euro Style at 415.455.8033 or email: cs@gotoeurostyle.com.