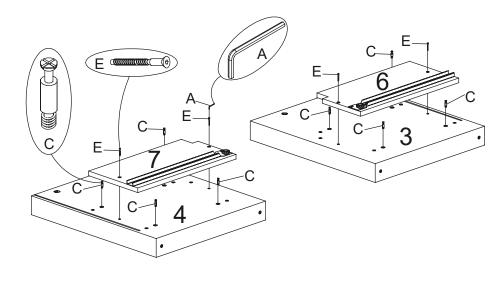

2

Assembly Instructions
BRYANT Media Stand

PLEASE NOTE: Check that you have received all components and hardware before assembling. If you are missing any parts, contact your retailer, or fax Euro Style at 415.455.8033 or email: cs@gotoeurostyle.com.