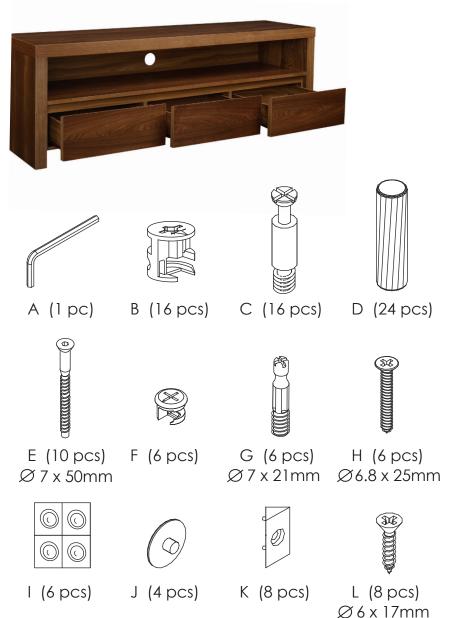

During assembly, hand tighten screws only. When the screws are in place, tighten completely.

Assembly Instructions
BRYANT Media Stand

Ø6 x 17mm

PLEASE NOTE: Check that you have received all components and hardware before assembling. If you are missing any parts, contact your retailer, or fax Euro Style at 415.455.8033 or email: cs@gotoeurostyle.com.

Assembly Instructions
BRYANT Media Stand

PLEASE NOTE: Check that you have received all components and hardware before assembling. If you are missing any parts, contact your retailer, or fax Euro Style at 415.455.8033 or email: cs@gotoeurostyle.com.