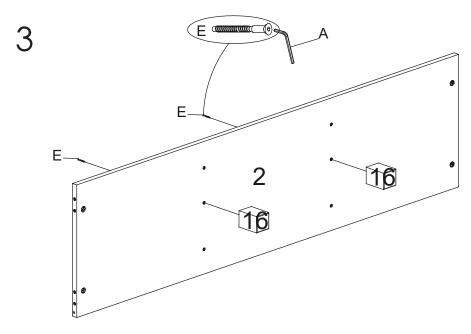

During assembly, hand tighten screws only. When the screws are in place, tighten completely.

Assembly Instructions
BRYANT Media Stand

PLEASE NOTE: Check that you have received all components and hardware before assembling. If you are missing any parts, contact your retailer, or fax Euro Style at 415.455.8033 or email: cs@gotoeurostyle.com.