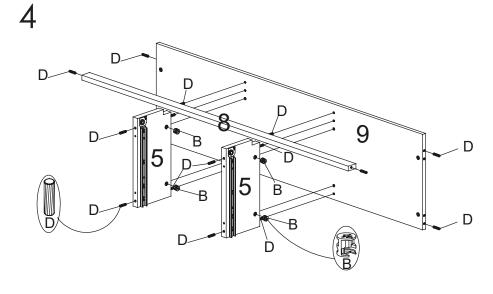

During assembly, hand tighten screws only. When the screws are in place, tighten completely.

Assembly Instructions
BRYANT Media Stand

Ø6 x 17mm

PLEASE NOTE: Check that you have received all components and hardware before assembling. If you are missing any parts, contact your retailer, or fax Euro Style at 415.455.8033 or email: cs@gotoeurostyle.com.