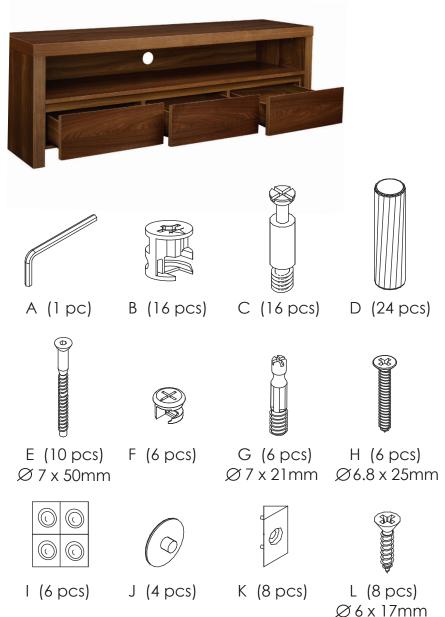

Assembly Instructions
BRYANT Media Stand

Ø6 x 17mm

Assembly Instructions
BRYANT Media Stand

Ø6 x 17mm

PLEASE NOTE: Check that you have received all components and hardware before assembling. If you are missing any parts, contact your retailer, or fax Euro Style at 415.455.8033 or email: cs@gotoeurostyle.com.

2

Assembly Instructions
BRYANT Media Stand

PLEASE NOTE: Check that you have received all components and hardware before assembling. If you are missing any parts, contact your retailer, or fax Euro Style at 415.455.8033 or email: cs@gotoeurostyle.com.

Assembly Instructions
BRYANT Media Stand

PLEASE NOTE: Check that you have received all components and hardware before assembling. If you are missing any parts, contact your retailer, or fax Euro Style at 415.455.8033 or email: cs@gotoeurostyle.com.