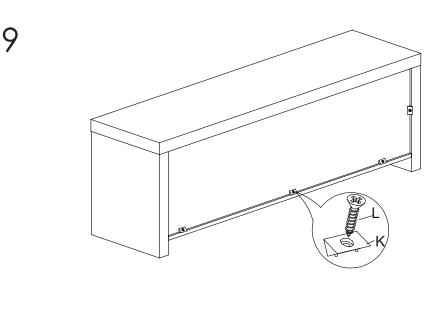

Assembly Instructions
BRYANT Media Stand

PLEASE NOTE: Check that you have received all components and hardware before assembling. If you are missing any parts, contact your retailer, or fax Euro Style at 415.455.8033 or email: cs@gotoeurostyle.com.