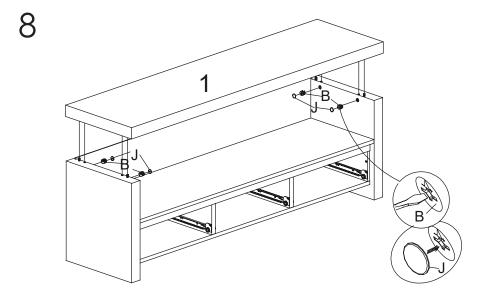

During assembly, hand tighten screws only. When the screws are in place, tighten completely.

Assembly Instructions
BRYANT Media Stand

PLEASE NOTE: Check that you have received all components and hardware before assembling. If you are missing any parts, contact your retailer, or fax Euro Style at 415.455.8033 or email: cs@gotoeurostyle.com.

During assembly, hand tighten screws only. When the screws are in place, tighten completely.

Assembly Instructions
BRYANT Media Stand

Ø6 x 17mm

PLEASE NOTE: Check that you have received all components and hardware before assembling. If you are missing any parts, contact your retailer, or fax Euro Style at 415.455.8033 or email: cs@gotoeurostyle.com.