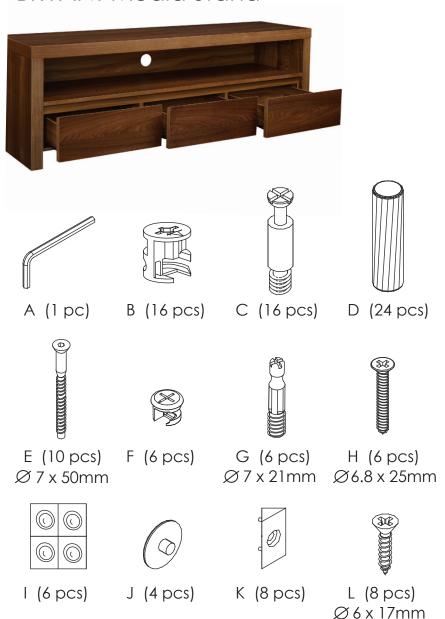

Assembly Instructions
BRYANT Media Stand

Ø6 x 17mm

Assembly Instructions
BRYANT Media Stand

Ø6 x 17mm

PLEASE NOTE: Check that you have received all components and hardware before assembling. If you are missing any parts, contact your retailer, or fax Euro Style at 415.455.8033 or email: cs@gotoeurostyle.com.

2

Assembly Instructions
BRYANT Media Stand

PLEASE NOTE: Check that you have received all components and hardware before assembling. If you are missing any parts, contact your retailer, or fax Euro Style at 415.455.8033 or email: cs@gotoeurostyle.com.

Assembly Instructions
BRYANT Media Stand

PLEASE NOTE: Check that you have received all components and hardware before assembling. If you are missing any parts, contact your retailer, or fax Euro Style at 415.455.8033 or email: cs@gotoeurostyle.com.