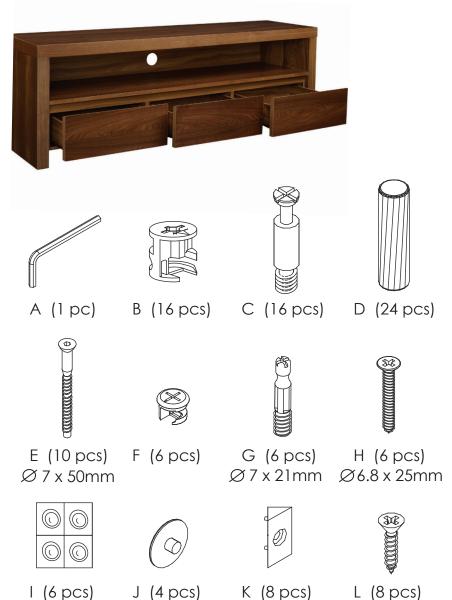

Assembly Instructions
BRYANT Media Stand

PLEASE NOTE: Check that you have received all components and hardware before assembling. If you are missing any parts, contact your retailer, or fax Euro Style at 415.455.8033 or email: cs@gotoeurostyle.com.