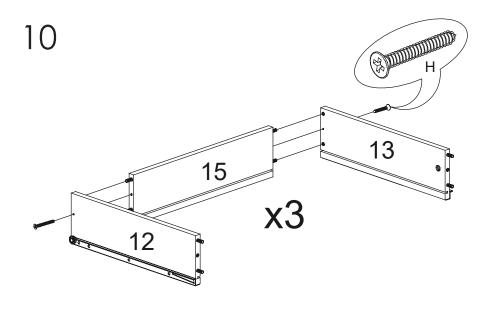

2

Assembly Instructions
BRYANT Media Stand

PLEASE NOTE: Check that you have received all components and hardware before assembling. If you are missing any parts, contact your retailer, or fax Euro Style at 415.455.8033 or email: cs@gotoeurostyle.com.

Assembly Instructions
BRYANT Media Stand

PLEASE NOTE: Check that you have received all components and hardware before assembling. If you are missing any parts, contact your retailer, or fax Euro Style at 415.455.8033 or email: cs@gotoeurostyle.com.