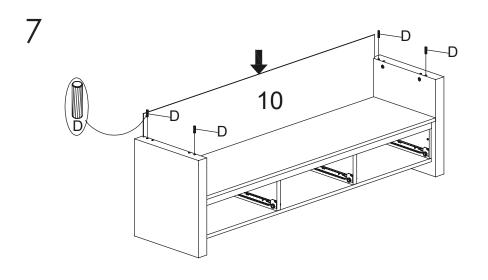

eck that you have received all components and hardware before assembling. If you are missing any parts, contact your retailer, or fax Euro Style at 415.455.8033 or email: cs@gotoeurostyle.com.





Assembly Instructions
BRYANT Media Stand



PLEASE NOTE: Check that you have received all components and hardware before assembling. If you are missing any parts, contact your retailer, or fax Euro Style at 415.455.8033 or email: cs@gotoeurostyle.com.



During assembly, hand tighten screws only. When the screws are in place, tighten completely.

Assembly Instructions
BRYANT Media Stand



PLEASE NOTE: Check that you have received all components and hardware before assembling. If you are missing any parts, contact your retailer, or fax Euro Style at 415.455.8033 or email: cs@gotoeurostyle.com.





During assembly, hand tighten screws only. When the screws are in place, tighten completely.

Assembly Instructions
BRYANT Media Stand



Ø6 x 17mm

PLEASE NOTE: Check that you have received all components and hardware before assembling. If you are missing any parts, contact your retailer, or fax Euro Style at 415.455.8033 or email: cs@gotoeurostyle.com.





Assembly Instructions
BRYANT Media Stand



PLEASE NOTE: Check that you have received all components and hardware before assembling. If you are missing any parts, contact your retailer, or fax Euro Style at 415.455.8033 or email: cs@gotoeurostyle.com.