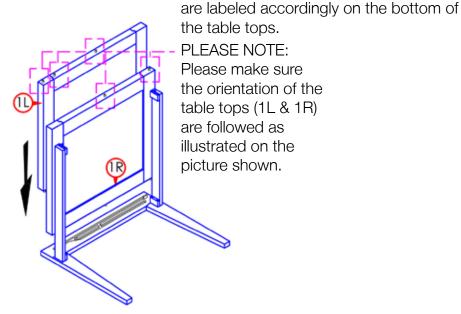

PLEASE NOTE: Check that you have received all components and hardware before assembling. If you are missing any parts fax Euro Style at 415.455.8033 or email: claims@gotoeurostyle.com

2

During assembly, hand tighten screw only. When the screw is in place, tighten completely.