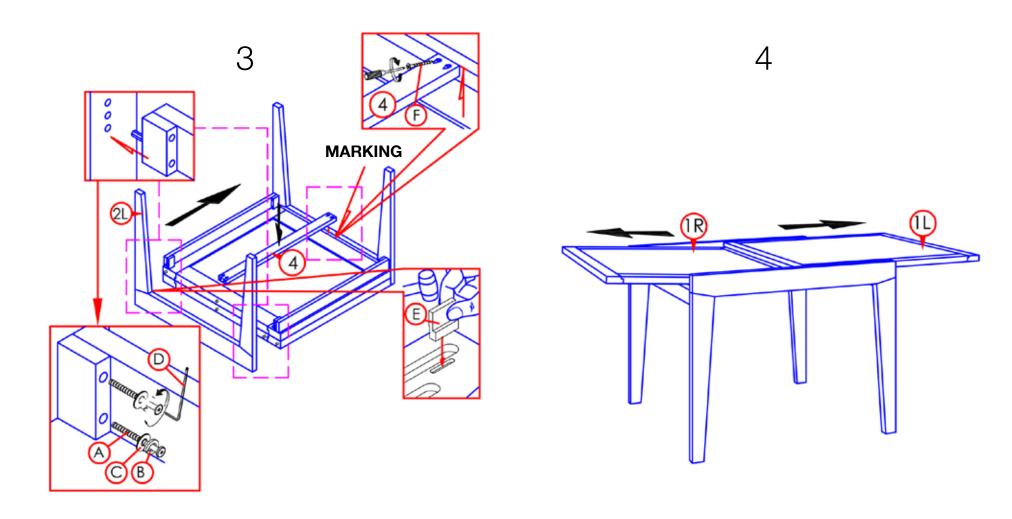

PLEASE NOTE: Check that you have received all components and hardware before assembling. If you are missing any parts fax Euro Style at 415.455.8033 or email: claims@gotoeurostyle.com

2

During assembly, hand tighten screw only. When the screw is in place, tighten completely.