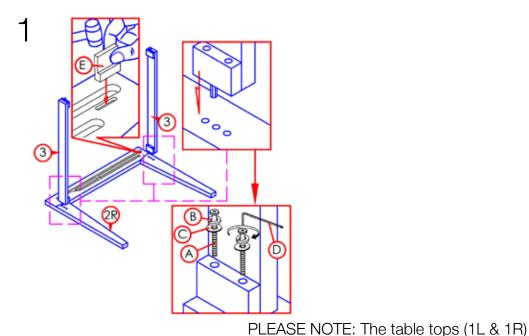

PLEASE NOTE: Check that you have received all components and hardware before assembling. If you are missing any parts fax Euro Style at 415.455.8033 or email: claims@gotoeurostyle.com

2

During assembly, hand tighten screw only. When the screw is in place, tighten completely.

Assembly Instructions
BANQUO Extension Table (Page 2 of 2)

PLEASE NOTE: Check that you have received all components and hardware before assembling. If you are missing any parts fax Euro Style at 415.455.8033 or email: claims@gotoeurostyle.com