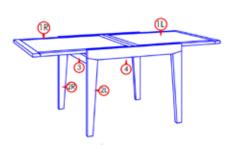

## eurøstyle.

Assembly Instructions
BANQUO Extension Table (Page 1 of 2)

A (8 pcs) M6 x 60mm

B (8 pcs)

C (8 pcs)

D (1 pc)

E (2 pcs)

F (4 pcs) M8 x 32mm

PLEASE NOTE: Check that you have received all components and hardware before assembling. If you are missing any parts fax Euro Style at 415.455.8033 or email: claims@gotoeurostyle.com

2

During assembly, hand tighten screw only. When the screw is in place, tighten completely.