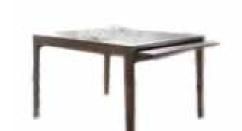

## eurøstyle.

Assembly Instructions
BANQUO Extension Table (Page 1 of 2)

A (8 pcs) M6 x 60mm

B (8 pcs)

C (8 pcs)

D (1 pc)

E (2 pcs)

F (4 pcs) M8 x 32mm