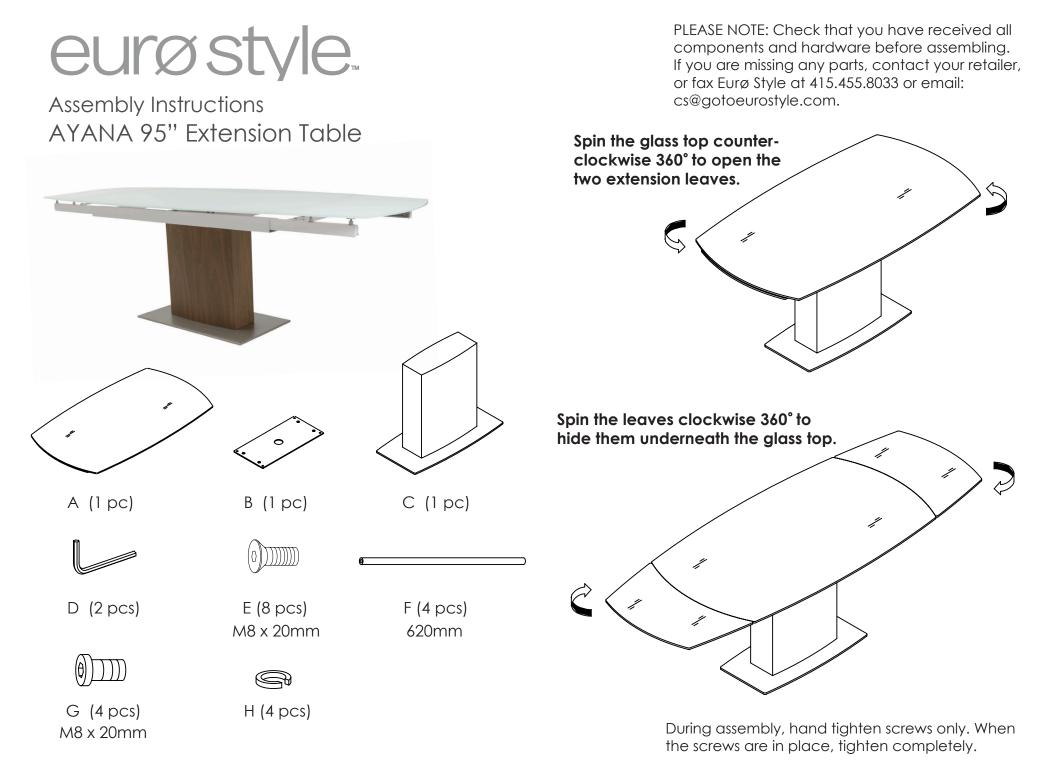

## eurøstyle

Assembly Instructions AYANA 95" Extension Table PLEASE NOTE: Check that you have received all components and hardware before assembling. If you are missing any parts, contact your retailer, or fax Eurø Style at 415.455.8033 or email: cs@gotoeurostyle.com.

During assembly, hand tighten screws only. When the screws are in place, tighten completely.

H (4 pcs)

G (4 pcs) M8 x 20mm

## eurøstyle.

Assembly Instructions AYANA 95" Extension Table PLEASE NOTE: Check that you have received all components and hardware before assembling. If you are missing any parts, contact your retailer, or fax Eurø Style at 415.455.8033 or email: cs@gotoeurostyle.com.

2

C (1 pc) A (1 pc) B (1pc) F (4 pcs) D (2 pcs)

M8 x 20mm

620mm

R

H (4 pcs)

During assembly, hand tighten screws only. When the screws are in place, tighten completely.

12.10.15 ar