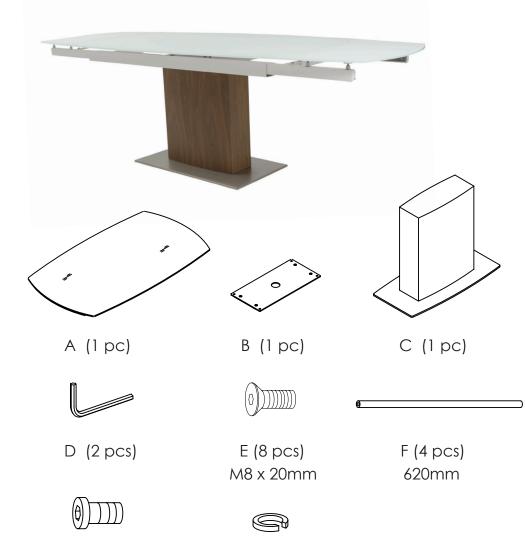

## eurøstyle

Assembly Instructions AYANA 95" Extension Table PLEASE NOTE: Check that you have received all components and hardware before assembling. If you are missing any parts, contact your retailer, or fax Eurø Style at 415.455.8033 or email: cs@gotoeurostyle.com.

During assembly, hand tighten screws only. When the screws are in place, tighten completely.

H (4 pcs)

G (4 pcs) M8 x 20mm

## eurøstyle.

Assembly Instructions AYANA 95" Extension Table PLEASE NOTE: Check that you have received all components and hardware before assembling. If you are missing any parts, contact your retailer, or fax Eurø Style at 415.455.8033 or email: cs@gotoeurostyle.com.