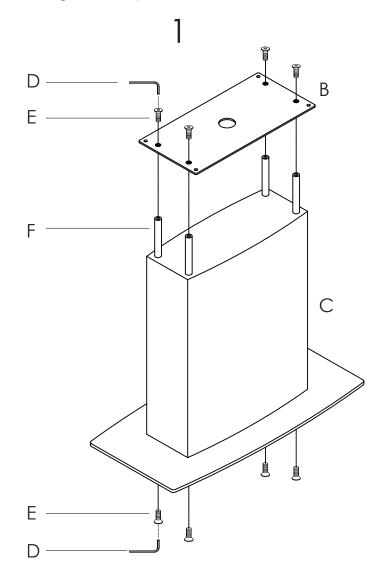

2

C (1 pc) A (1 pc) B (1pc) F (4 pcs) D (2 pcs)

M8 x 20mm

620mm

R

H (4 pcs)

During assembly, hand tighten screws only. When the screws are in place, tighten completely.

12.10.15 ar