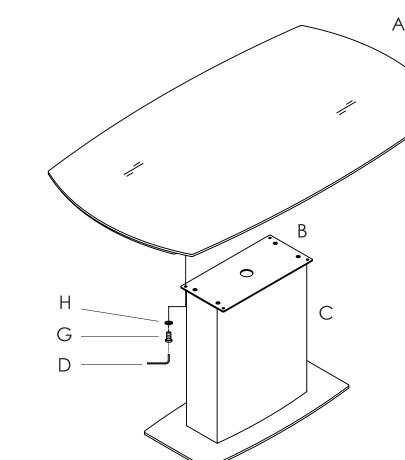

During assembly, hand tighten screws only. When the screws are in place, tighten completely.

H (4 pcs)

G (4 pcs) M8 x 20mm

2

C (1 pc) A (1 pc) B (1pc) F (4 pcs) D (2 pcs)

M8 x 20mm

620mm

R

H (4 pcs)

During assembly, hand tighten screws only. When the screws are in place, tighten completely.

12.10.15 ar