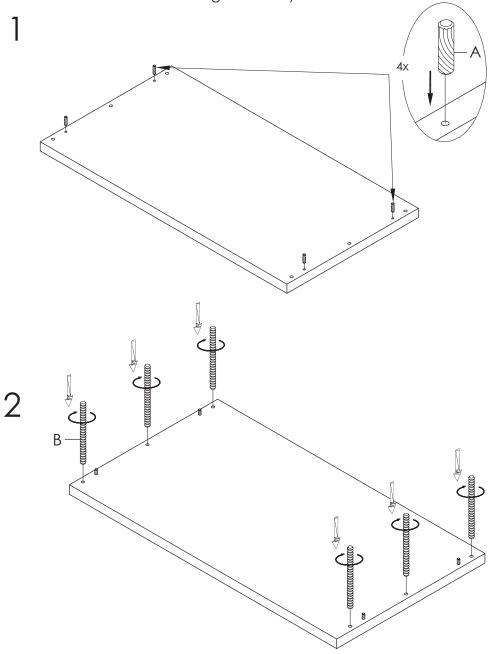

PLEASE NOTE: Check that you have received all components and hardware before assembling. If you are missing any parts, contact your retailer, or fax Euro Style at 415.455.8033 or email: claims@gotoeurostyle.com.

During assembly, hand tighten screws only. When all screws are in place, then tighten completely.

## eurøstyle.

Assembly Instructions ABBY Coffee Table PLEASE NOTE: Check that you have received all components and hardware before assembling. If you are missing any parts, contact your retailer, or fax Euro Style at 415.455.8033 or email: claims@gotoeurostyle.com.