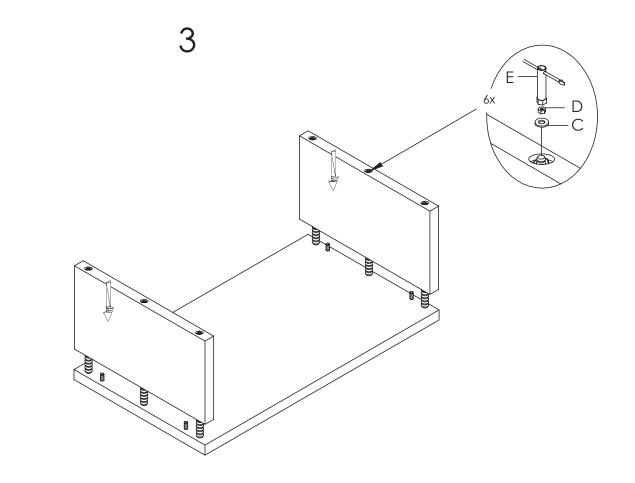

## eurøstyle.

Assembly Instructions **ABBY Coffee Table** 

A (4 pcs) Ø8 X 30mm

C (6 pcs) M22 x 1.5mm

B (8 pcs)

Ø8 X 322mm

E (1 pc) D (6 pcs) M8mm

M8mm

A (4 pcs) Ø8 X 30mm

D (6 pcs)

M8mm

C (6 pcs) M22 x 1.5mm

B (8 pcs)

E (1 pc) M8mm

During assembly, hand tighten screws only. When all screws are in place, then tighten completely.