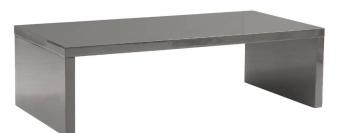

## eurøstyle.

Assembly Instructions **ABBY Coffee Table** 

A (4 pcs) Ø8 X 30mm

C (6 pcs) M22 x 1.5mm

B (8 pcs)

Ø8 X 322mm

E (1 pc) D (6 pcs) M8mm

M8mm

A (4 pcs) Ø8 X 30mm

D (6 pcs)

M8mm

C (6 pcs) M22 x 1.5mm

B (8 pcs)

E (1 pc) M8mm

During assembly, hand tighten screws only. When all screws are in place, then tighten completely.