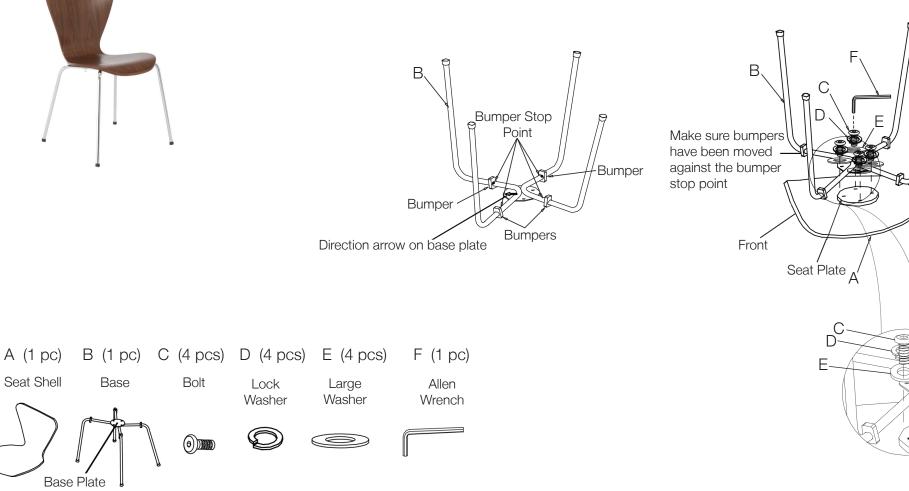

## eurøstyle

Assembly Instructions TENDY Pro Side Chair STEP 1: Move the bumper to bumper stop point (against it, not over it)

STEP 2: Attach the base to the seat plate by firstly afixing, by hand, all bolts (part C) together with the lock washers (part D) and large washers (part E) to the seat plate, then tightening them up with the allen wrench (part F)

PLEASE NOTE: Check that you have received all components and hardware before assembling. If you are missing any parts fax Euro Style at 415.455.8033 or email: claims@gotoeurostyle.com

ATTENTION: WHEN ATTACHING THE BASE TO THE SEAT SHELL, PLEASE MAKE SURE THAT THE DIRECTION ARROW ON THE BASE PLATE IS POINTING TO THE FRONT OF THE CHAIR.